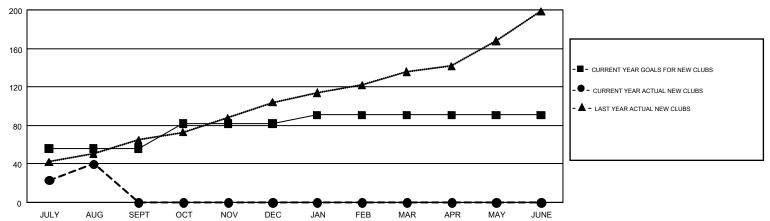

| 40        | 5             | JULY/AUG/SEPT         | 3,143                     | 1,527                   | 863                                                |  |
| OCT/NOV/DEC   | 26            | 0         | 0             | OCT/NOV/DEC           | 1,535                     | 0                       | 0                                                  |  |
| JAN/FEB/MAR   | 9             | 0         | 0             | JAN/FEB/MAR           | 466                       | 0                       | 0                                                  |  |
| APR/MAY/JUNE  | 0             | 0         | 0             | APR/MAY/JUNE          | -274                      | 0                       | 0                                                  |  |

## GOALS AND ACTUAL NEW CLUBS CUMULATIVE



## GOALS AND ACTUAL MEMBERS CUMULATIVE



| DROPPED CLUBS: 5            |     | 216 CLUBS OF 1100 ADDED 1 OR MORE<br>NEW MEMBERS | GENDER DISTRIBUTION  MALE 22,966 (74.35%)  FEMALE 7,924 (25.65%) |  |        |
|-----------------------------|-----|--------------------------------------------------|------------------------------------------------------------------|--|--------|
| DROPPED MEMBERS             |     |                                                  |                                                                  |  |        |
| DECEASED                    | 8   | CLICK HERE FOR CUMULATIVE                        | TOTAL FAMILY UNIT MEMBERS                                        |  | 16,335 |
| CLUB CANCELLED 57 OTHER 798 |     | MEMBERSHIP DATA