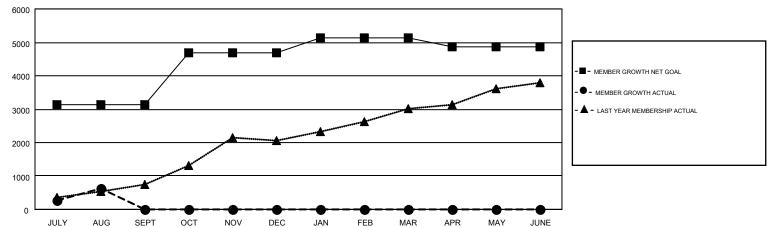

## GOALS AND ACTUAL MEMBERS CUMULATIVE

| DROPPED CLUBS: 5            |     | 216 CLUBS OF 1100 ADDED 1 OR MORE<br>NEW MEMBERS | GENDER DISTRIBUTION  MALE 22,966 (74.35%)  FEMALE 7,924 (25.65%) |  |        |
|-----------------------------|-----|--------------------------------------------------|------------------------------------------------------------------|--|--------|
| DROPPED MEMBERS             |     |                                                  |                                                                  |  |        |
| DECEASED                    | 8   | CLICK HERE FOR CUMULATIVE                        | TOTAL FAMILY UNIT MEMBERS                                        |  | 16,335 |
| CLUB CANCELLED 57 OTHER 798 |     | MEMBERSHIP DATA                                  | FAMILY MEMBERS PAYING HALF                                       |  | 10,003 |
|                             |     |                                                  |                                                                  |  |        |
| TOTAL                       | 863 |                                                  |                                                                  |  |        |